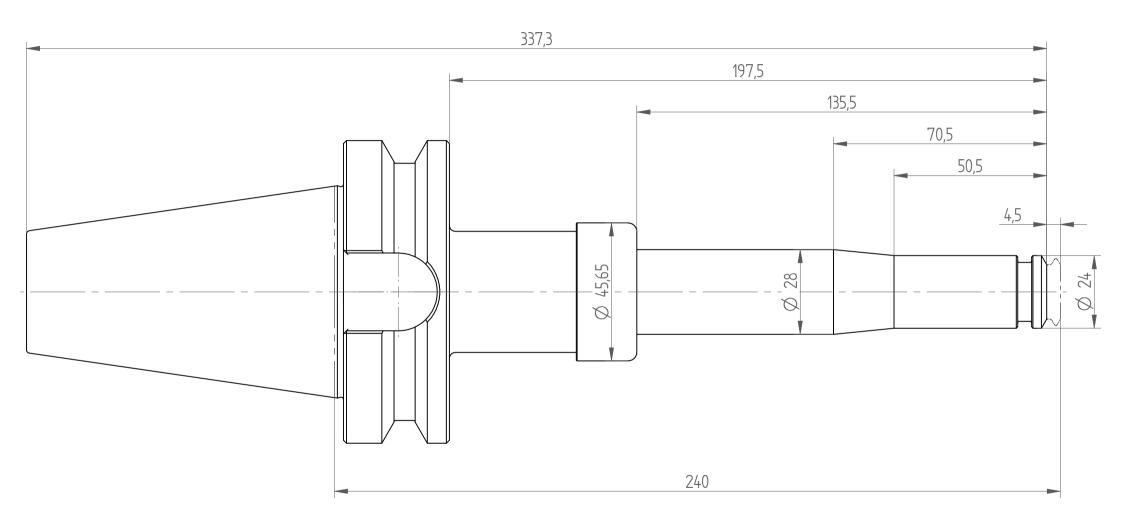

REGO-FIX AG Obermattweg 60 4456 Tenniken / Switzerland

Phone +41 61 976 14 66 Fax +41 61 976 14 14 www.rego-fix.com This is a non-controlled copy. All information given herein is subject to change without notice

The information given herein has been carefully checked and is believed to be correct. REGO-FIX, however, assumes no responsibility or liability for any errors, inaccuracies or omissions that may appear in this drawing

This document is subject to copyright laws. No part of this document may be reproduced or transmitted in any form or any means, electronic or mechanic, for any purpose, without the express written permission of REGO-FIX

Type: BT50\_PG15x240\_XL

Part No.: 885173070 Date: 22.01.2015

Scale : 1:1.25